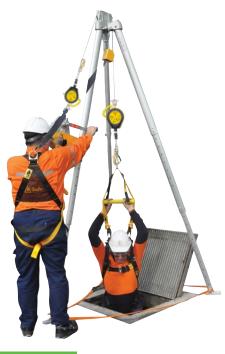

#### **RESCUE TRIPODS & TRIPOD KITS**

- Rated Load: 21kN (2 persons Fall Arrest)
- Supplied with heavy duty tripod bag