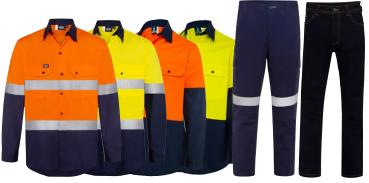

#### **HI-VIS WORKWEAR & SAFETY VESTS**

- Lightweight Koolflow styles for men & women
- · Shirts, pants, jeans, shorts, vests & coveralls