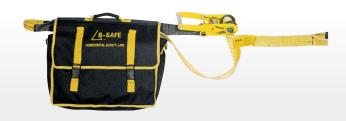

#### **TEMPORARY HORIZONTAL WEB SAFETY LINES**

- Portable static line system 18m
- Easy to install
- Single person capacity