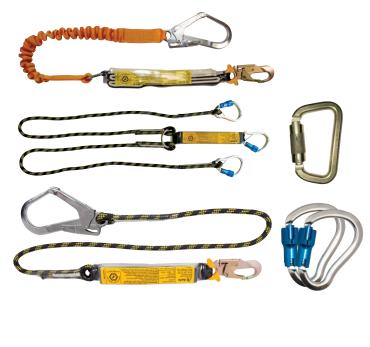

#### **SHOCK ABSORBING LANYARDS** & HARDWARE

- Lanyards to AS 1891.5, 50kg-140kg capacityWeb, wire and rope options
- ANSI Standards hardware (16kN Gate)

#### **SHACKLES & LIFTING HARDWARE**

- Grade S, Grade S Yellow Pin, Grade M & Commercial Shackles
- · Lifting hooks, clutches and links
- · Lifting and lashing points