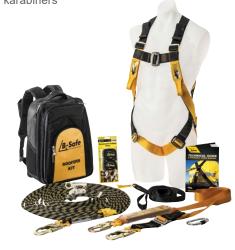

#### PROFESSIONAL ROOFERS KITS

- Safe and convenient
- Includes fall arrest harness to AS/NZS 1891.1, safety line, shock absorbing lanyard, attachment strap and karabiners