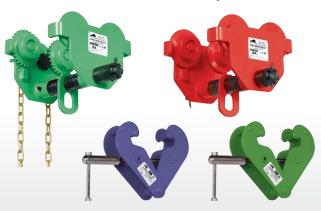

#### **TROLLEYS & CLAMPS**

TO AS 1418.2 & AS 4991

- Capacities: Up to 20t
- Beaver models colour coded for safety