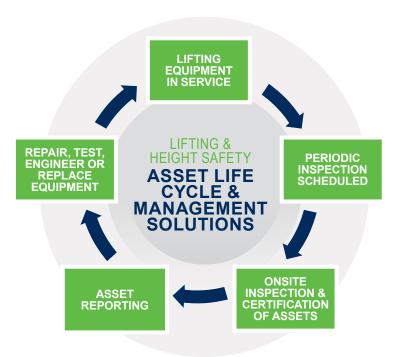

#### **HEAVY LIFTING TECHNICAL SERVICES & ASSET MANAGEMENT**

- ✓ Supply
- ✓ Inspections, Testing & Repair
- ✓ Full Electronic Asset **Management Database**
- ✓ Training

TECHNICAL SUPPORT SERVICES

Including technical inspections, testing and repair services of lifting and height safety equipment performed by our LEEA trained officers.

LIFTING ASSETS MANAGEMENT **DATABASE** 

All equipment inspected, tested or repaired is recorded in a state- of-the-art asset management system that customers can access securely at any time.

TOTAL WORKWEAR & PPE MANAGEMENT On site uniform fit outs, online tracking & monitoring of workwear and ppe usage, pos orders and supply.