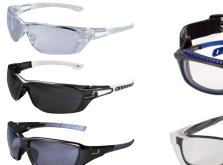

#### **SAFETY & PRESCRIPTION SAFETY GLASSES**

- Approved to AS/NZS 1337.1:2010- Medium Impact
- Prescription lenses approved to AS/NZS 1337.6:2012