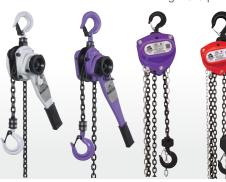

#### **INDUSTRIAL MANUAL & ELECTRIC HOISTS**

TO AS1418.2

- · Capacities: 500kg to 3t
- Mechanisms & gears in robust all-steel shells
- Beaver blocks colour coded for safety
- · Electric models available in single & 3 phase