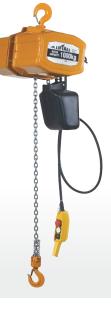

#### **INDUSTRIAL MANUAL & ELECTRIC HOISTS**

TO AS1418.2

- · Capacities: 500kg to 3t
- Mechanisms & gears in robust all-steel shells
- Beaver blocks colour coded for safety
- · Electric models available in single & 3 phase