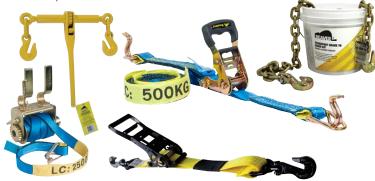

#### LOAD RESTRAINT EQUIPMENT

TO 4344 & AS 4380

- · High quality ratchet tie downs
- · Loadbinders and truck winches
- · Transport chain and load chain kits