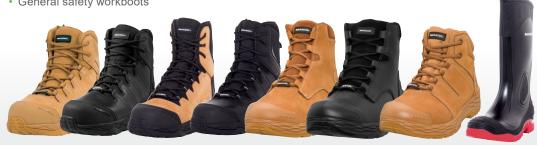

#### **SAFETY WORK BOOTS**

- · EH certified, anti-static styles
- General safety workboots