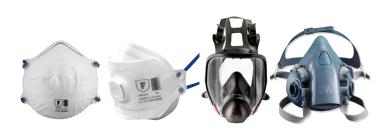

#### RESPIRATORY PROTECTION

- Disposable P2 Respirators
- · Re-usable PAPR Respirators