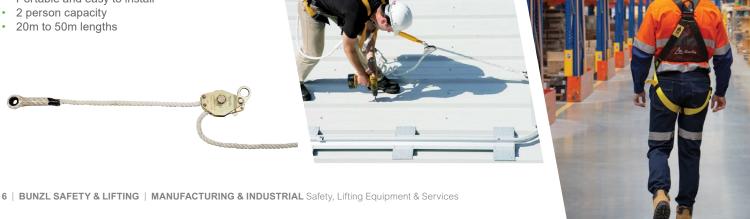

#### **TEMPORARY HORIZONTAL ROPE SAFETY LINE KITS**

- Portable and easy to install