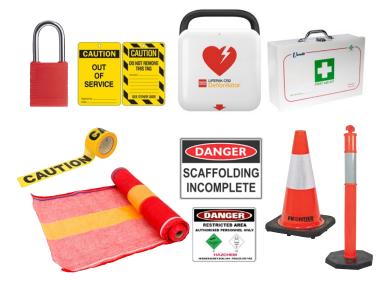

#### **SITE SAFETY EQUIPMENT**

- Electrical and safety tapes, Lock out equipment
- First aid kits and automatic defibrillators
- Hygiene