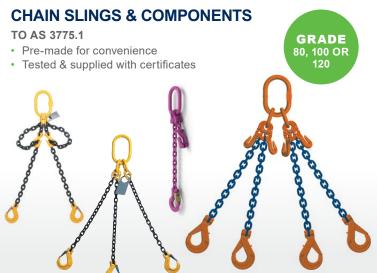

# HEAVY LIFTING SLINGS & COMPONENTS

#### **SHACKLES & LIFTING HARDWARE**

- Grade S, Grade S Yellow Pin, Grade M & Commercial Shackles
- · Lifting hooks, clutches and links
- · Lifting and lashing points