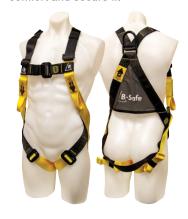

#### **ALL PURPOSE FALL ARREST HARNESSES**

- Certified to AS/NZS 1891.1
- 100% proof loaded
- · Fully adjustable leg, shoulder and chest straps for comfort and secure fit

#### **CONFINED SPACE HARNESSES**

- · Certified to AS/NZS 1891.1
- 100% proof loaded
- · Quick connect and release buckle