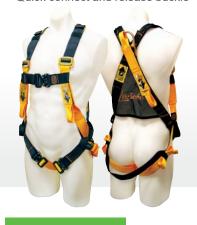

#### **ALL PURPOSE FALL ARREST HARNESSES**

- Certified to AS/NZS 1891.1
- 100% proof loaded
- · Fully adjustable leg, shoulder and chest straps for comfort and secure fit

#### **CONFINED SPACE HARNESSES**

- · Certified to AS/NZS 1891.1
- 100% proof loaded
- · Quick connect and release buckle