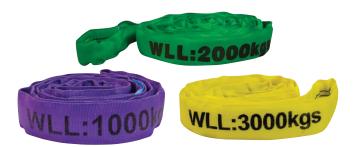

#### **FLAT WEB SLINGS**

#### **TO AS1353**

- · Capacity: 1t to 10t
- · Lightweight & flexible with sewn eyes each end
- · Colour coded to International Lifting Standards