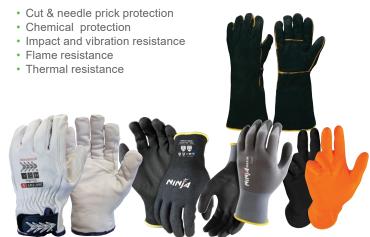

able static line system 18m
- Easy to install
- Single person capacity



#### **TEMPORARY HORIZONTAL ROPE SAFETY LINE KITS**

- Portable and easy to install





#### **RESCUE TRIPODS & TRIPOD KITS**

- Rated Load: 21kN (2 persons Fall Arrest)
- Supplied with heavy duty tripod bag



#### **SELF RETRACTING LIFELINES** (INERTIA REELS)

- 140kg capacityWeb and wire rope options
- Retrieval models available





#### **SHOCK ABSORBING LANYARDS** & HARDWARE

- Lanyards to AS 1891.5, 50kg-140kg capacityWeb, wire and rope options
- ANSI Standards hardware (16kN Gate)



### **PERSONAL** PROTECTIVE EQUIPMENT



#### **SAFETY & PRESCRIPTION SAFETY GLASSES**

- Approved to AS/NZS 1337.1:2010- Medium Impact
- Prescription lenses approved to AS/NZS 1337.6:2012







#### SPECIALTY HAND PROTECTION



#### **HEAD & FACE PROTECTION**

- Approved to AS/NZS 1801:1997
- Various models & sizes
- · Custom branding available







#### **HEARING PROTECTION**

· Disposable earplugs & dispensers

Dielectric styles

Electronic earmuffs





#### RESPIRATORY PROTECTION

- Disposable P2 Respirators
- · Re-usable PAPR Respirators



#### **GAS DETECTION DEVICES** & TEST SYSTEMS

- · With rapid response sensors
- Bluetooth connectivity









#### **HYDRATION & SUN PROTECTION**

- Snap brims, specialty hats & sunscreen
- Coolers and electrolyte drinks/powders



#### **SITE SAFETY EQUIPMENT**

- Electrical and safety tapes, Lock out equipment
- First aid kits and automatic defibrillators
- Hygiene





# WORKWEAR & FOOTWEAR



#### **HI-VIS WORKWEAR & SAFETY VESTS**

- Lightweight Koolflow style