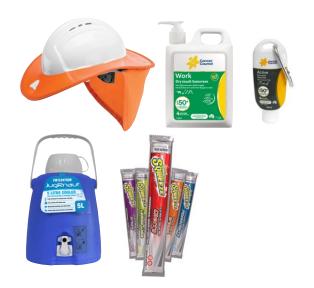

#### **HYDRATION & SUN PROTECTION**

- Snap brims, specialty hats & sunscreen
- Coolers and electrolyte drinks/powders