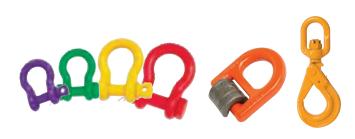

#### **SHACKLES & LIFTING HARDWARE**

- Grade S, Grade S Yellow Pin, Grade M & Commercial Shackles
- · Lifting hooks, clutches and links
- · Lifting and lashing points